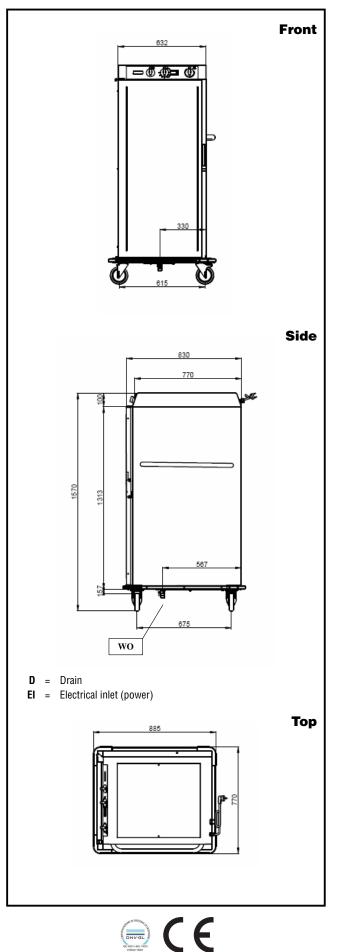

## **Key Information:**

| GN 2/1 containers - 100      | 10      |  |
|------------------------------|---------|--|
| GN 1/1 containers - 100      | 20      |  |
| Load capacity                | 170 kg  |  |
| External dimensions, Width:  | 770 mm  |  |
| External dimensions, Depth:  | 885 mm  |  |
| External dimensions, Height: | 1570 mm |  |
| Net weight:                  | 118 kg  |  |