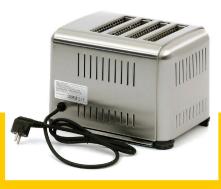

Packaging Material Carton Box with Foam

 HS Customs Code
 85167200

 EAN Code
 8719632120117

 Article Number
 09300045

Professional bread toaster Beautiful retro design

Stainless steel enclosure with rounded corners

Powerful device for rapid toasting

With adjustable thermostat

Capacity for 4 slices

Lift lever for sandwiches

Temperature indicator light

With tray for crumbs

Stands on four rubber feet

Easy to clean