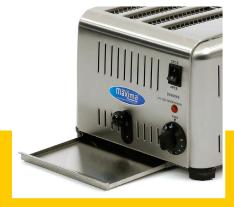

Powerful device for rapid toasting

With adjustable thermostat

Capacity for 4 slices

Lift lever for sandwiches

Temperature indicator light

With tray for crumbs

Stands on four rubber feet

Easy to clean

Tray for crumbs included