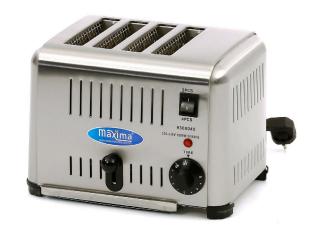

Packaging Material Carton Box with Foam

 HS Customs Code
 85167200

 EAN Code
 8719632120117

 Article Number
 09300045

Professional bread toaster Beautiful retro design

Stainless steel enclosure with rounded corners

Powerful device for rapid toasting

With adjustable thermostat

Capacity for 4 slices

Lift lever for sandwiches

Temperature indicator light

With tray for crumbs

Stands on four rubber feet

Easy to clean