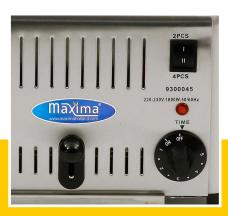

## **SPECIFICATIONS**

Power 2240 Wat

**Connection** 230V / 50Hz / 1phase

Nett Weight 4.0 Kg Gross Weight 4.5 Kg

Machine DimensionsH225 x W370 x D210 mmPackaging DimensionsH250 x W330 x D295 mm

Packaging Volume 0.02 CBM

Powerful device for rapid toasting

With adjustable thermostat

Capacity for 4 slices

Lift lever for sandwiches

Temperature indicator light

With tray for crumbs

Stands on four rubber feet

Easy to clean